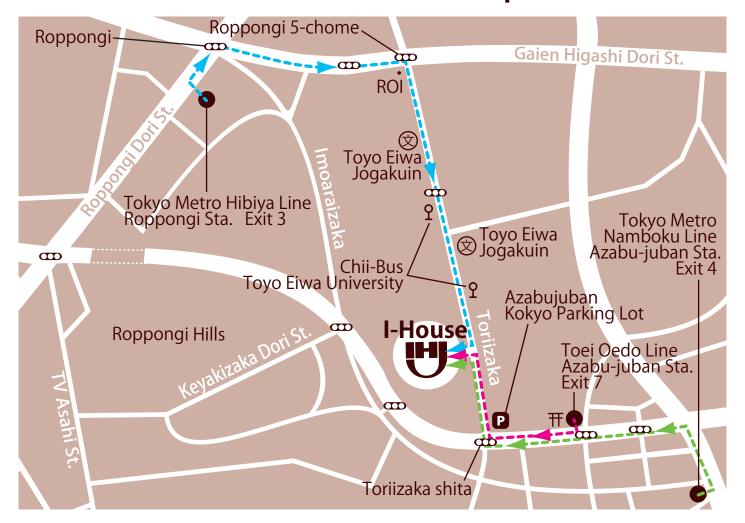

## **International House of Japan**

Since parking space is limited (standard-sized cars only), please use public transportation as listed below.

Toei Oedo Line

5 min. walk from Azabu-juban Station (Exit 7)

Tokyo Metro Namboku Line

8 min. walk from Azabu-juban Station (Exit 4)

Please note that I-House is located on top of a steep slope up from Azabu-Juban.

Tokyo Metro Hibiya Line

10 min. walk from Roppongi Station (Exit 3)

Toei Bus 01 (from Shibuya to Shimbashi)

12 min. walk from Roppongi Ekimae Bus Stop

Chii-Bus (Minato City Community Bus) Azabu-higashi/Tamachi route 3 min. walk from Toyo Eiwa University Bus Stop

Dress Code: Smart casual

5-11-16 Roppongi, Minato-ku, Tokyo 106-0032 TEL 03-3470-4611 FAX 03-3479-1738 https://www.i-house.or.jp